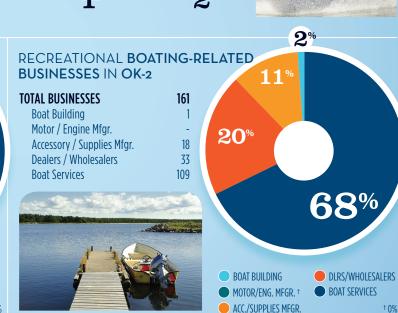

# ECONOMIC SIGNIFICANCE OF RECREATIONAL BOATING IN OKLAHOMA

nmma.org

TOTAL ANNUAL

**ECONOMIC IMPACT** OF RECREATIONAL BOATING:

\$583.9 MILLION

CONGRESSIONAL DISTRICT 2

| Number of Recreational Boats*                | 58,646                 |
|----------------------------------------------|------------------------|
| Recreational Boating Industry Businesses     | 161                    |
| Total Jobs                                   | 4,591                  |
| Annual Recreational Boating-Related Spending | <b>\$248.0</b> MILLION |

### RECREATIONAL BOATING INDUSTRY SALES IN OK-2

| Boat Building<br>Motor / Engine Mfgr.<br>Accessory / Supplies Mfgr.<br>TOTAL MFGR. SALES | MILLIONS<br>\$61.9<br>\$0.0<br>\$66.8<br><b>\$128.7</b> |   |    |
|------------------------------------------------------------------------------------------|---------------------------------------------------------|---|----|
| Dealers / Wholesalers<br>Boat Services<br>TOTAL RETAIL & SERVICES SALE                   | \$58.9<br>\$136.1<br>S <b>\$195.0</b>                   | ŀ |    |
|                                                                                          | VHOLESALERS<br>ERVICES                                  |   | 30 |