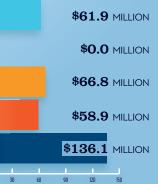

### RECREATIONAL BOATING INDUSTRY SALES IN OK-2

| Boat Building<br>Motor / Engine Mfgr.<br>Accessory / Supplies Mfgr.<br>TOTAL MFGR. SALES | MILLIONS<br>\$61.9<br>\$0.0<br>\$66.8<br><b>\$128.7</b> |   |    |
|------------------------------------------------------------------------------------------|---------------------------------------------------------|---|----|
| Dealers / Wholesalers<br>Boat Services<br>TOTAL RETAIL & SERVICES SALE                   | \$58.9<br>\$136.1<br>S <b>\$195.0</b>                   | ŀ |    |
|                                                                                          | VHOLESALERS<br>ERVICES                                  |   | 30 |