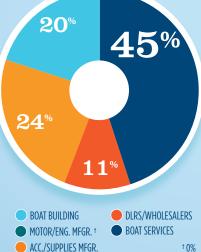

#### RECREATIONAL BOATING CREATES JOBS IN OK-2

| TOTAL BOATING JOBS         | 1,180 |
|----------------------------|-------|
| Boat Building              | 240   |
| Motor / Engine Mfgr.       | -     |
| Accessory / Supplies Mfgr. | 287   |
| Dealers / Wholesalers      | 125   |
| Boat Services              | 528   |
|                            |       |