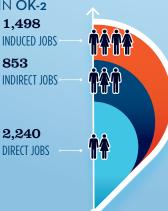

## ESTIMATED JOBS IMPACT OF RECREATIONAL BOATING-RELATED SPENDING IN OK-2

| EST. TOTAL JOBS         | 4,591    |
|-------------------------|----------|
|                         | MILLIONS |
| EST. TOTAL LABOR INCOME | \$190.5  |
| Est. Direct Income      | \$77.1   |
| Est. Indirect Income    | \$47.8   |
| Est. Induced Income     | \$65.6   |